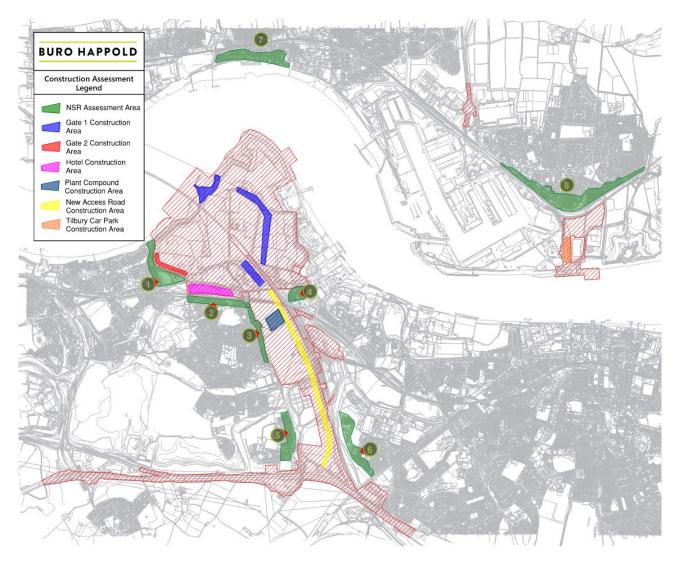

## The London Resort Development Consent Order

BC080001

Environmental Statement Volume 3: Figures

Figure 15.2 – Likely significant effect NSR assessment groups and construction noise assessment areas.

Document reference: 6.3.15.2 Revision: 00

Figure 15.2: Likely significant effect NSR assessment groups and construction noise assessment areas.